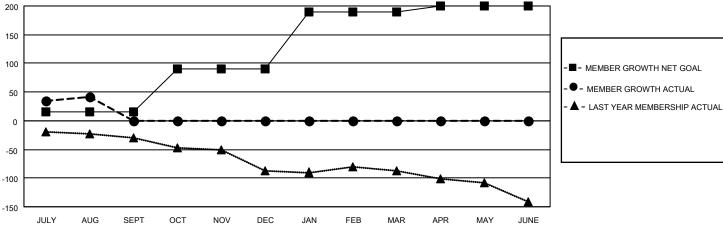

## District 4 A1

|               | Club          | )S          |               | Members               |                        |                         |                                                    |  |
|---------------|---------------|-------------|---------------|-----------------------|------------------------|-------------------------|----------------------------------------------------|--|
|               | RESULTS FOR   | R 2020-2021 |               | RESULTS FOR 2020-2021 |                        |                         |                                                    |  |
| QUARTER       | NEW CLUB GOAL | NEW CLUBS   | DROPPED CLUBS | QUARTER MEME          | BER GROWTH NET<br>GOAL | MEMBER GROWTH<br>ACTUAL | DROPPED<br>MEMBERS ACTUAL<br>(including transfers) |  |
| JULY/AUG/SEPT | 1             | 1           | 0             | JULY/AUG/SEPT         | 15                     | 74                      | 31                                                 |  |
| OCT/NOV/DEC   | 1             | 0           | 0             | OCT/NOV/DEC           | 75                     | 0                       | 0                                                  |  |
| JAN/FEB/MAR   | 2             | 0           | 0             | JAN/FEB/MAR           | 100                    | 0                       | 0                                                  |  |
| APR/MAY/JUNE  | 1             | 0           | 0             | APR/MAY/JUNE          | 10                     | 0                       | 0                                                  |  |

### GOALS AND ACTUAL MEMBERS CUMULATIVE

| JULY             | AUG   | SEPT      | OCT             | NOV | DEC                                          | JAN | FEB                        | MAR                                      | APR | MAY JUNE                  |              |     |
|------------------|-------|-----------|-----------------|-----|----------------------------------------------|-----|----------------------------|------------------------------------------|-----|---------------------------|--------------|-----|
| DROPPED CLUBS: 0 |       |           |                 |     | 6 CLUBS OF 54 ADDED 1 OR MORE<br>NEW MEMBERS |     |                            | GENDER DISTRIBUTION  MALE 1,483 (79.26%) |     |                           |              |     |
| DROPPED M        | 1EMBE | <u>RS</u> |                 |     |                                              |     |                            |                                          |     | FEMALE                    | 388 (20.74%) |     |
| DECEASED         |       |           |                 | 6   | CLICK HERE FOR CUMULATIVE                    |     |                            |                                          |     | TOTAL FAMILY UNIT MEMBERS |              | 277 |
|                  |       |           | MEMBERSHIP DATA |     |                                              | _   | FAMILY MEMBERS PAYING HALF |                                          |     |                           |              |     |
| OTHER            |       |           | 2               | 5   |                                              |     |                            | FAMILY MEMBERS PAYING HALF DUES          |     |                           |              |     |
| TOTAL            |       |           | 3               | 1   |                                              |     |                            |                                          |     | 3020                      |              |     |