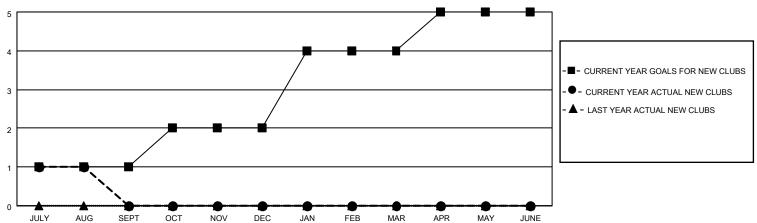

## District 4 A1

|               | Club          | )S          |               | Members               |                        |                         |                                                    |  |
|---------------|---------------|-------------|---------------|-----------------------|------------------------|-------------------------|----------------------------------------------------|--|
|               | RESULTS FOR   | R 2020-2021 |               | RESULTS FOR 2020-2021 |                        |                         |                                                    |  |
| QUARTER       | NEW CLUB GOAL | NEW CLUBS   | DROPPED CLUBS | QUARTER MEME          | BER GROWTH NET<br>GOAL | MEMBER GROWTH<br>ACTUAL | DROPPED<br>MEMBERS ACTUAL<br>(including transfers) |  |
| JULY/AUG/SEPT | 1             | 1           | 0             | JULY/AUG/SEPT         | 15                     | 74                      | 31                                                 |  |
| OCT/NOV/DEC   | 1             | 0           | 0             | OCT/NOV/DEC           | 75                     | 0                       | 0                                                  |  |
| JAN/FEB/MAR   | 2             | 0           | 0             | JAN/FEB/MAR           | 100                    | 0                       | 0                                                  |  |
| APR/MAY/JUNE  | 1             | 0           | 0             | APR/MAY/JUNE          | 10                     | 0                       | 0                                                  |  |

### GOALS AND ACTUAL NEW CLUBS CUMULATIVE